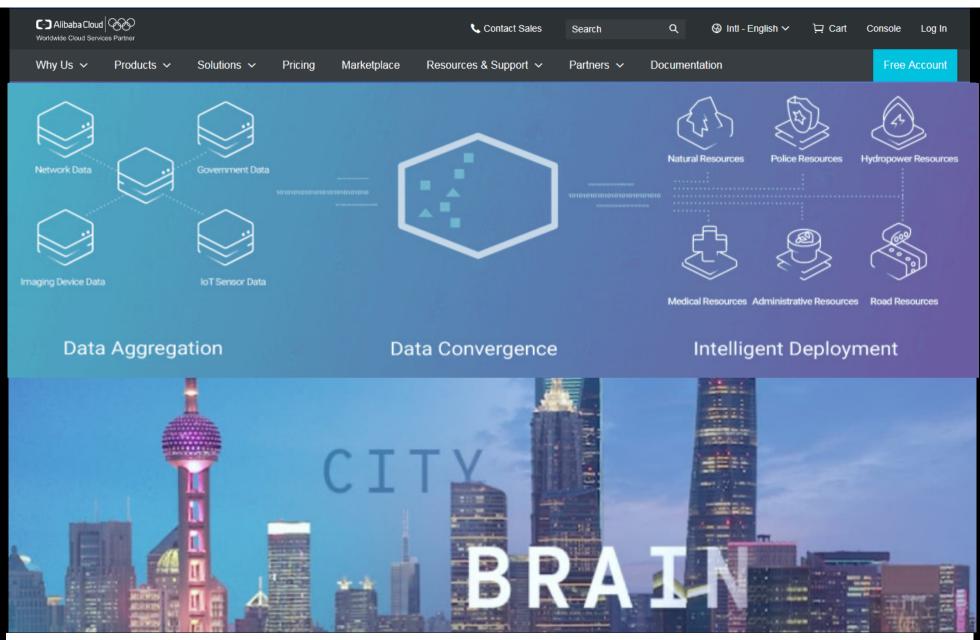

# amazon 9C

City Brain Overview

Utilizing comprehensive real-time city data, ET City Brain holistically optimizes urban public resources by instantly correcting defects in urban operations. This has led to numerous breakthroughs in urban government models, service models, and industrial development.