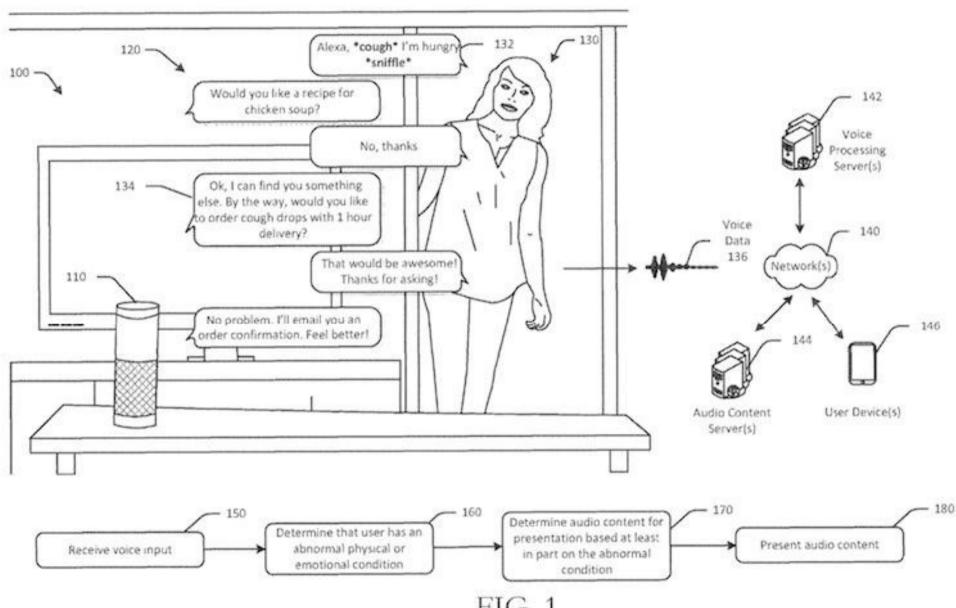

\*Price excludes shipping/postage costs

**ORDER NOW** 





We DNA tested an entire Bondi apartment block for our 4-part online series 'It's a Small World'.

Join us on this emotional DNA Journey of discovery as we reveal what makes each of us unique, also connects us.

WATCH NOW







### nature

THE INTERNATIONAL WEEKLY JOURNAL OF SCIENCE

At last — a computer program that can beat a champion Go player PAGE 484

#### ALL SYSTEMS GO

CONSERVATION

SONGBIRDS À LA CARTE

Illegal harvest of millions of Mediterranean birds PAGE 452 RESEARCH ETHICS

SAFEGUARD TRANSPARENCY

Don't let openness backfire on individuals PAGE 459

JARD WHEN GI

WHEN GENES GOT 'SELFISH'

Dawkins's calling card 40 years on PAGE 462 O NATUREASIA.COM

28 January 2016

Vol. 529, No. 7587

#### Voice Interface











FIG. 1



### Robots



### Meet Atlas















## Empathy











Hi! I'm Parker. You can ask me about Australia's mandatory data breach notification scheme. For example, you can ask me: "Do I need to notify a data breach?"

#### What is a data breach?

A data breach occurs when there has been unauthorised access to or disclosure of personal information, or where personal information has been lost. It is worth noting that not all data breaches are caused by an IT incident. Data breaches can also occur when physical documents are left in a public area, not properly disposed of or when physical documents are lost.

#### I think a data breach has occurred. Do I need to notify?

Some data breaches are notifiable under the mandatory data breach notification scheme, while others are