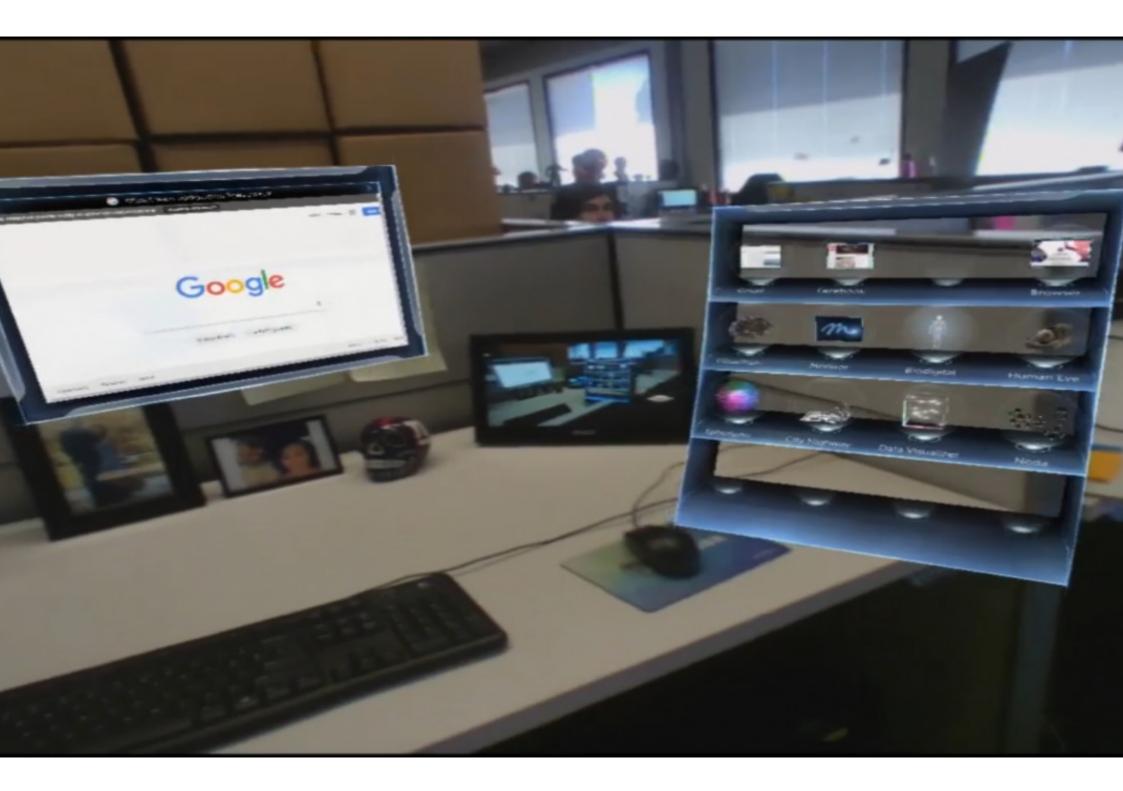

blic area, not properly disposed of or when physical documents are lost.

#### I think a data breach has occurred. Do I need to notify?

Some data breaches are notifiable under the mandatory data breach notification scheme, while others are not. Notification is required when an "eligible" data breach occurs. Would you like some information on whether a particular breach may be notifiable?

Yes, please.

Alright, I'll need to ask you a few questions to determine whether a particular breach is notifiable.

Type something











### Financial services firms invest early in blockchain

02'14 - 02'17



By date of first investment.





## nstruction Business - Blockchain Use Case



Unified Records

**Privacy** 

ONE Place

Transaction Consensus

cipants

No Tampering **Provenance** 













## Find a CLEAR location

near you

CLEAR is already available at 40+ airports, stadiums, and other venues around the country, with new locations added all the time.





Oakland Coliseum 🔇



DETAILS >



## It's game time at CenturyLink Field

From getting into the stadium faster, to paying for concessions in a tap, enjoy CLEAR the next time you cheer on the Seahawks.

# XR













# Internet of Things



## Welcome to your connected home



#### DISCOVER INTEGRATED HOME AUTOMATION AND VOICE CONTROL

Congratulations on choosing a connected home by Lennar. All smart home products in your new home will be activated and supported by Amazon and voice controlled by Alexa. Use the links below to book your activation appointment with an Amazon employee or to schedule an in-home sup