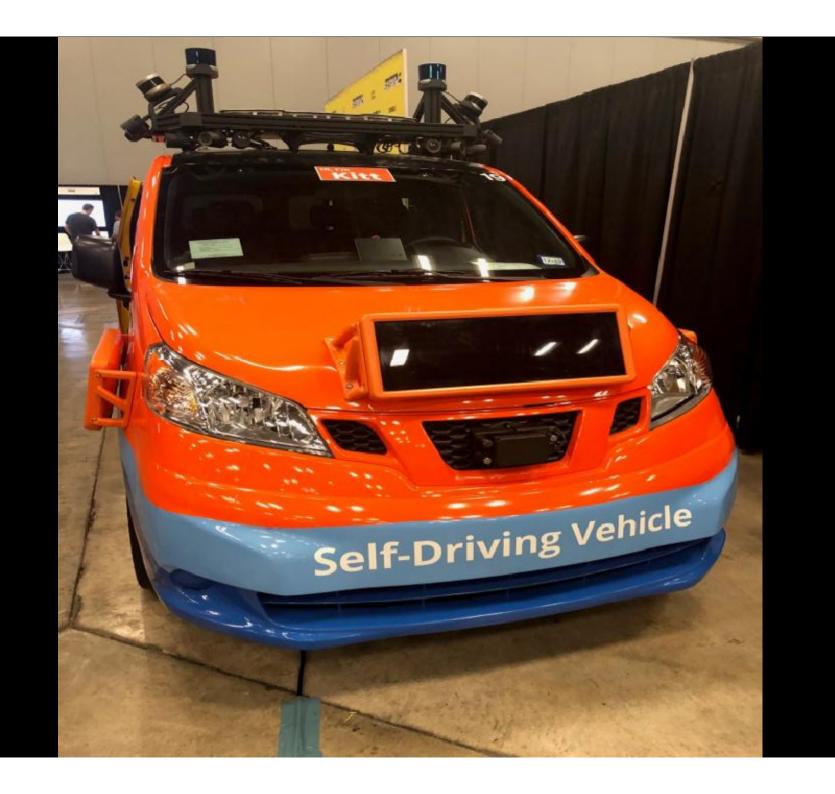

when there has been unauthorised access to or disclosure of personal information, or where personal information has been lost. It is worth noting that not all data breaches are caused by an IT incident. Data breaches can also occur when physical documents are left in a public area, not properly disposed of or when physical documents are lost.

#### I think a data breach has occurred. Do I need to notify?

Some data breaches are notifiable under the mandatory data breach notification scheme, while others are not. Notification is required when an "eligible" data breach occurs. Would you like some information on whether a particular breach may be notifiable?

Yes, please.

Alright, I'll need to ask you a few questions to determine whether a particular breach is notifiable.

Type something











### Financial services firms invest early in blockchain

02'14 - 02'17



By date of first investment.





## nstruction Business - Blockchain Use Case



Unified Records

**Privacy** 

ONE Place

Transaction Consensus

cipants

No Tampering **Provenance** 













## Find a CLEAR location

near you

CLEAR is already available at 40+ airports, stadiums, and other venues around the country, with new locations added all the time.





Oakland Coliseum 🔇



DETAILS >



## It's game time at CenturyLink Field

From getting into the stadium faster, to paying for concessions in a tap, enjoy CLEAR the next time you cheer on the Seahawks.

# XR













# Internet of Things



## Welcome to your connected home



#### DISCOVER INTEGRATED HOME AUTOMATION AND VOICE CONTROL

Congrat