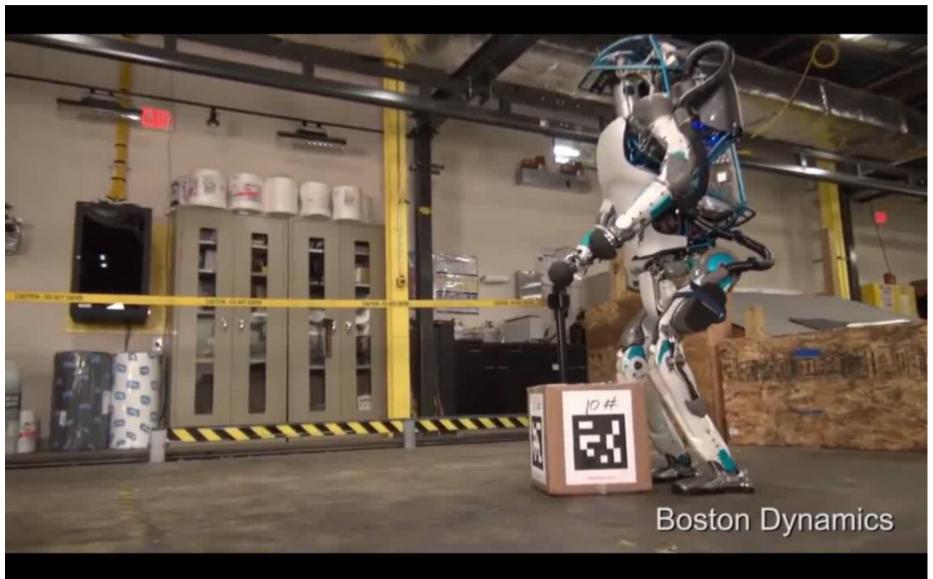

tested an entire Bondi apartment block for our 4-part online series 'It's a Small World'.

Join us on this emotional DNA Journey of discovery as we reveal what makes each of us unique, also connects us.

WATCH NOW







### nature

THE INTERNATIONAL WEEKLY JOURNAL OF SCIENCE

At last — a computer program that can beat a champion Go player PAGE 484

#### ALL SYSTEMS GO

CONSERVATION

SONGBIRDS À LA CARTE

Illegal harvest of millions of Mediterranean birds PAGE 452 RESEARCH ETHICS

SAFEGUARD TRANSPARENCY

Don't let openness backfire on individuals PAGE 459

JARD WHEN GI

WHEN GENES GOT 'SELFISH'

Dawkins's calling card 40 years on PAGE 462 O NATUREASIA.COM

28 January 2016

Vol. 529, No. 7587

#### Voice Interface











FIG. 1



### Robots



### Meet Atlas















## Empathy











Hi! I'm Parker. You can ask me about Australia's mandatory data breach notification scheme. For example, you can ask me: "Do I need to notify a data breach?"

#### What is a data breach?

A data breach occurs when there has been unauthorised access to or disclosure of personal information, or where personal information has been lost. It is worth noting that not all data breaches are caused by an IT incident. Data breaches can also occur when physical documents are left in a public area, not properly disposed of or when physical documents are lost.

#### I think a data breach has occurred. Do I need to notify?

Some data breaches are notifiable under the mandatory data breach notification scheme, while others are not. Notification is required when an "eligible" data breach occurs.