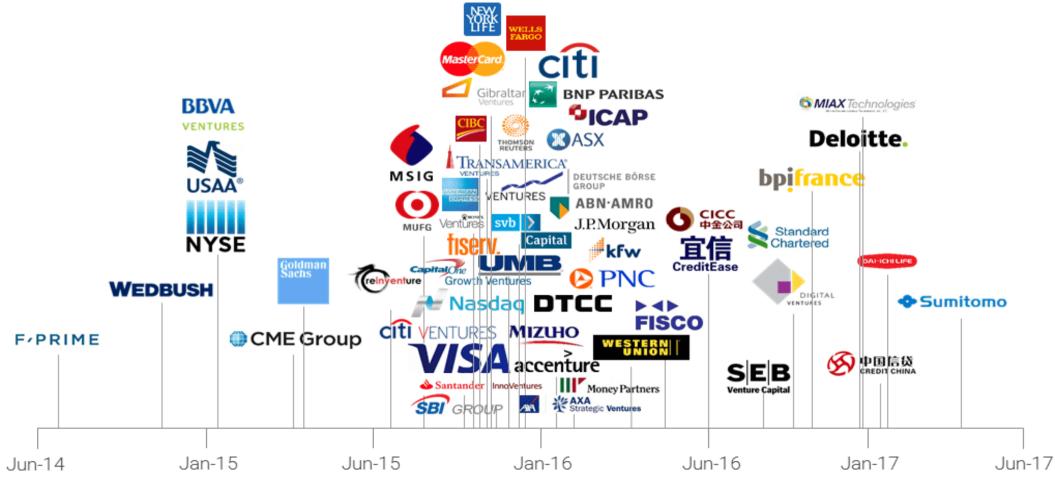

### Financial services firms invest early in blockchain

02'14 - 02'17

By date of first investment.