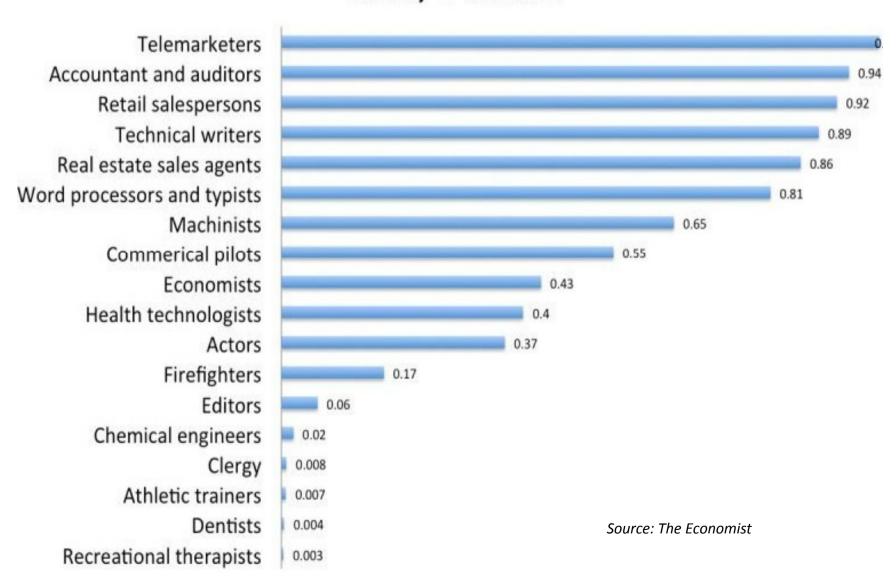

#### The Future – Closer Than You Think



@NickAbrahams



#### The Future – Closer Than You Think



@NickAbrahams



We also have the Internet.

It's all here.

#### Farm Jobs, % of Total U.S. Jobs 1790 to 2000



#### Probability Robots Will Take Your Job In Next 20 Years, 1=Certain







## 

## STAYER













Obama's New Boss Schar McCain vs. Brzezinski Sest movies & more

# GENERATION

Millennials are lazy, entitled narcissists who still live with their parents





#### Cohort life expectancy at birth, UK, 1980 - 2037



#### Probability of living to 100 years old

| Age in 2016 | Female | Male |
|-------------|--------|------|
| Just born   | 35%    | 28%  |
| 15          | 29%    | 22%  |
| 25          | 25%    | 18%  |
| 35          | 21%    | 15%  |
| 45          | 17%    | 12%  |
| 55          | 14%    | 9%   |



#### Cost per Genome



TV FAMILY TREES SEARCH DNA HELP EXTRAS

## Discover the family story your DNA can tell.

Uncover your ethnic mix, discover distant relatives, and find new details about your unique family history with a simple DNA test.